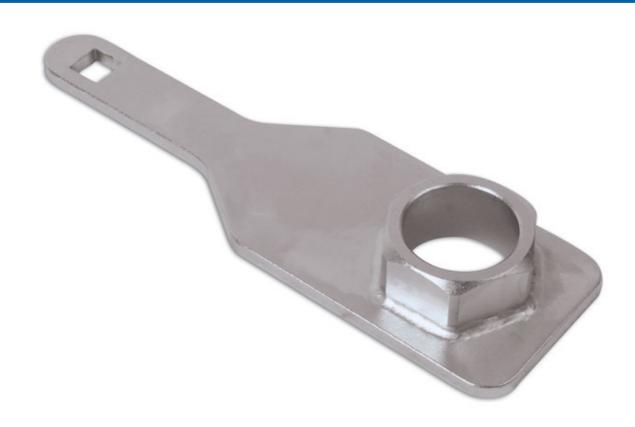

## **Crankshaft Pulley Holder**

Prevents engine movement when removing and installing the crankshaft pulley bolt. Centre hole allows access to crankshaft pulley bolt with deep socket (such as Laser Part No. 7767).

## **Additional Information**

- Applications: Honda Aerodeck 2.2L (from 1993); Accord 2.0L, Accord 2.2L Vtec, Accord 2.2L Coupe, Prelude 2.0L, CRV (from 1997); Civic 1.4, 1.6L, Civic Coupe 1.7L (from 2001); Legend 3.5L V6 (1996 2002); Shuttle 2.2i, 2.3Li (1995 2001); Rover 618, 620 & 623 (1993 1999).
- Equivalent to OEM 07MAB-PY30100.
- · Prevents engine movement when removing and installing the crankshaft pulley bolt.
- 1/2" drive; 45mm Hex hexagonal shaped tool matches with hole in crankshaft pulley.
- Shallow 1" overall depth fits into tight engine compartment area. 50mm version available under Laser Part No. 3760.